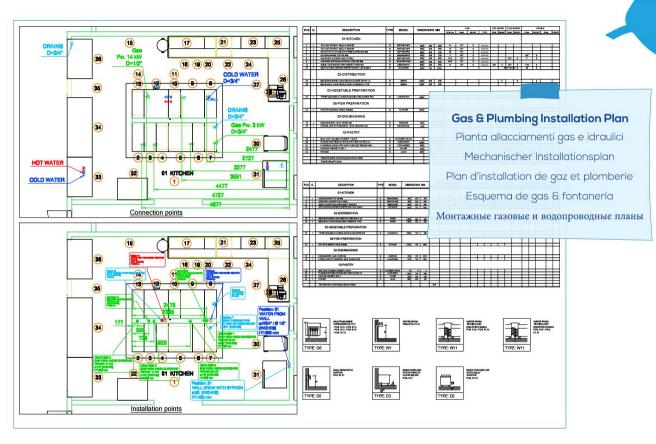

CONTENT CREATION

Installation Diagrams Schemi d'installazione

Installationsschema Schéma d'installation

Esquemas de instalación

Монтажные схемы

😨 - Exhaust Fumes Evaouatio

- Water Inlet

- · All programmes in the memory can be associated with any of the
- The handy memo locard can be used to make a note of cooking
- Manual cooking with three cooking modes: Convection from 30°C to 260°C, Steam from 30°C to 130°C, Combined from 30°C to
- · Single-cycle manual mode, the programming can be used to work with 4 cycles in automatic sequence which can be memorised for
- · Internal temperature controlled cooking with a probe. (optional) · CLIMA, automatic measurement and control system for humidity
- Button for programme management and for selecting the 4 · On-off switch, Scroll and Push knob to select and confirm