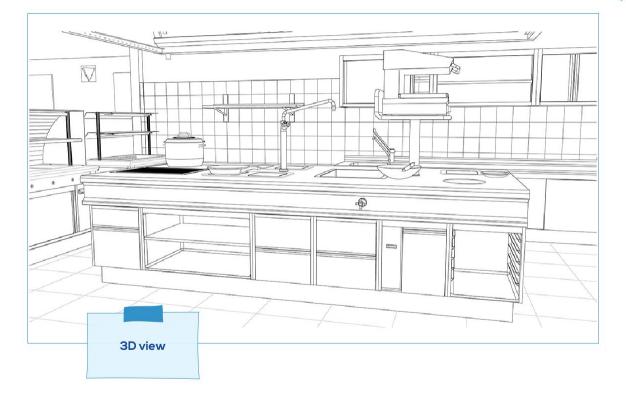

CONTENT CREATION

Installation Diagrams Schemi d'installazione

Installationsschema Schéma d'installation

Esquemas de instalación

Монтажные схемы

😨 - Exhaust Fumes Evaouatio

- Water Inlet

- · All programmes in the memory can be associated with any of the
- The handy memo locard can be used to make a note of cooking
- Manual cooking with three cooking modes: Convection from 30°C to 260°C, Steam from 30°C to 130°C, Combined from 30°C to
- · Single-cycle manual mode, the programming can be used to work with 4 cycles in automatic sequence which can be memorised for
- · Internal temperature controlled cooking with a probe. (optional) · CLIMA, automatic measurement and control system for humidity
- Button for programme management and for selecting the 4 · On-off switch, Scroll and Push knob to select and confirm