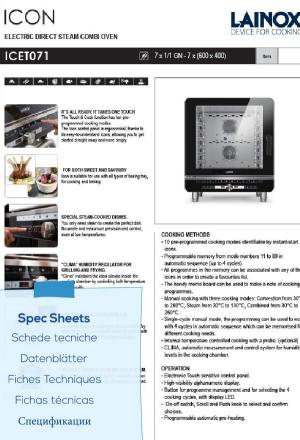

CONTENT CREATION

Installation Diagrams Schemi d'installazione

Installationsschema Schéma d'installation

Esquemas de instalación

Монтажные схемы

😨 - Exhaust Fumes Evaouatio

- Water Inlet

- · All programmes in the memory can be associated with any of the
- The handy memo locard can be used to make a note of cooking
- Manual cooking with three cooking modes: Convection from 30°C to 260°C, Steam from 30°C to 130°C, Combined from 30°C to
- · Single-cycle manual mode, the programming can be used to work with 4 cycles in automatic sequence which can be memorised for
- · Internal temperature controlled cooking with a probe. (optional) · CLIMA, automatic measurement and control system for humidity
- Button for programme management and for selecting the 4 · On-off switch, Scroll and Push knob to select and confirm