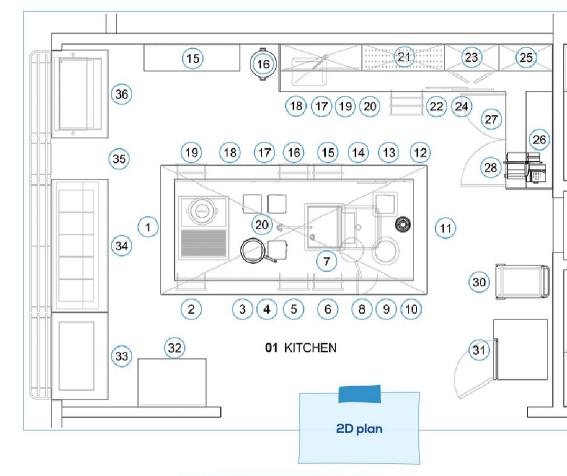

CONTENT CREATION

Installation Diagrams Schemi d'installazione

Installationsschema Schéma d'installation

Esquemas de instalación

Монтажные схемы

😨 - Exhaust Fumes Evaouatio

- Water Inlet

- · All programmes in the memory can be associated with any of the
- The handy memo locard can be used to make a note of cooking
- Manual cooking with three cooking modes: Convection from 30°C to 260°C, Steam from 30°C to 130°C, Combined from 30°C to
- · Single-cycle manual mode, the programming can be used to work with 4 cycles in automatic sequence which can be memorised for
- · Internal temperature controlled cooking with a probe. (optional) · CLIMA, automatic measurement and control system for humidity
- Button for programme management and for selecting the 4 · On-off switch, Scroll and Push knob to select and confirm