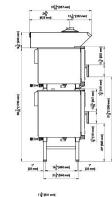

CONTENT CREATION

Installation Diagrams Schemi d'installazione

Installationsschema Schéma d'installation

Esquemas de instalación

Монтажные схемы

😨 - Exhaust Fumes Evaouatio

- Water Inlet

- · All programmes in the memory can be associated with any of the
- The handy memo locard can be used to make a note of cooking
- Manual cooking with three cooking modes: Convection from 30°C to 260°C, Steam from 30°C to 130°C, Combined from 30°C to
- · Single-cycle manual mode, the programming can be used to work with 4 cycles in automatic sequence which can be memorised for
- · Internal temperature controlled cooking with a probe. (optional) · CLIMA, automatic measurement and control system for humidity
- Button for programme management and for selecting the 4 · On-off switch, Scroll and Push knob to select and confirm