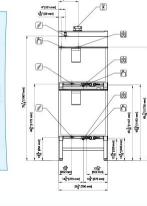

CONTENT CREATION

Installation Diagrams Schemi d'installazione

Installationsschema Schéma d'installation

Esquemas de instalación

Монтажные схемы

😨 - Exhaust Fumes Evaouatio

- Water Inlet

- · All programmes in the memory can be associated with any of the
- The handy memo locard can be used to make a note of cooking
- Manual cooking with three cooking modes: Convection from 30°C to 260°C, Steam from 30°C to 130°C, Combined from 30°C to
- · Single-cycle manual mode, the programming can be used to work with 4 cycles in automatic sequence which can be memorised for
- · Internal temperature controlled cooking with a probe. (optional) · CLIMA, automatic measurement and control system for humidity
- Button for programme management and for selecting the 4 · On-off switch, Scroll and Push knob to select and confirm